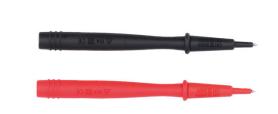

## **Test Probe Kit - Slim Fit**

Two multimeter test probes supplied with removable tip covers. They are designed for areas with restricted access where standard width probes may struggle. Designed to be used with 4mm banana style test cables.

## **Additional Information**

- Levels of protection are: CAT III 1000V (cap fitted), CAT II 1000V (cap removed).
- Equipped with 4mm banana plug socket to work with 4mm banana plug leads. Recommended for use with 4mm banana socket equipped test leads.
- · Length: 120mm. Ergonomic shape with fingertip protector.
- · Ideal for use with multimeters and insulations tester. Extra slim design for better access in tight spaces.
- Use with Laser Electrical Test Leads (Part No. 6543) for use with Laser High Voltage Insulation Tester CAT III (Part No. 6549) and Laser Insulation Resistance Multimeter ( Part No. 6550 )