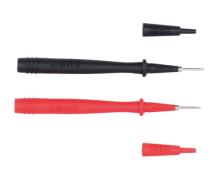

## **Test Probe Kit - Slim Fit**

Two multimeter test probes supplied with removable tip covers. They are designed for areas with restricted access where standard width probes may struggle. Designed to be used with 4mm banana style test cables.

## **Additional Information**

- Levels of protection are: CAT III 1000V (cap fitted), CAT II 1000V (cap removed).
- Equipped with 4mm banana plug socket to work with 4mm banana plug leads. Recommended for use with 4mm banana socket equipped test leads.
- · Length: 120mm. Ergonomic shape with fingertip protector.
- · Ideal for use with multimeters and insulations tester. Extra slim design for better access in tight spaces.
- Use with Laser Electrical Test Leads (Part No. 6543) for use with Laser High Voltage Insulation Tester CAT III (Part No. 6549) and Laser Insulation Resistance Multimeter ( Part No. 6550 )