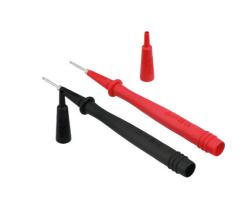

## **Test Probe Kit - Slim Fit**

Two multimeter test probes supplied with removable tip covers. They are designed for areas with restricted access where standard width probes may struggle. Designed to be used with 4mm banana style test cables.

## **Additional Information**

- Levels of protection are: CAT III 1000V (cap fitted), CAT II 1000V (cap removed).
- Equipped with 4mm banana plug socket to work with 4mm banana plug leads. Recommended for use with 4mm banana socket equipped test leads.
- · Length: 120mm. Ergonomic shape with fingertip protector.
- · Ideal for use with multimeters and insulations tester. Extra slim design for better access in tight spaces.
- Use with Laser Electrical Test Leads (Part No. 6543) for use with Laser High Voltage Insulation Tester CAT III (Part No. 6549) and Laser Insulation Resistance Multimeter ( Part No. 6550 )