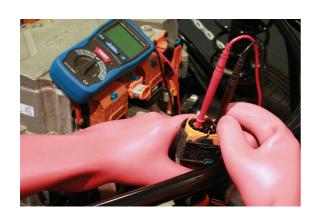

## **Additional Information**

- Levels of protection are: CAT III 1000V (cap fitted), CAT II 1000V (cap removed).
- Equipped with 4mm banana plug socket to work with 4mm banana plug leads. Recommended for use with 4mm banana socket equipped test leads.
- · Length: 120mm. Ergonomic shape with fingertip protector.
- · Ideal for use with multimeters and insulations tester. Extra slim design for better access in tight spaces.
- Use with Laser Electrical Test Leads (Part No. 6543) for use with Laser High Voltage Insulation Tester CAT III (Part No. 6549) and Laser Insulation Resistance Multimeter ( Part No. 6550 )