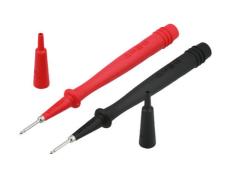

## **Test Probe Kit - Slim Fit**

Two multimeter test probes supplied with removable tip covers. They are designed for areas with restricted access where standard width probes may struggle. Designed to be used with 4mm banana style test cables.

## **Additional Information**

- Levels of protection are: CAT III 1000V (cap fitted), CAT II 1000V (cap removed).
- Equipped with 4mm banana plug socket to work with 4mm banana plug leads. Recommended for use with 4mm banana socket equipped test leads.
- · Length: 120mm. Ergonomic shape with fingertip protector.
- · Ideal for use with multimeters and insulations tester. Extra slim design for better access in tight spaces.
- Use with Laser Electrical Test Leads (Part No. 6543) for use with Laser High Voltage Insulation Tester CAT III (Part No. 6549) and Laser Insulation Resistance Multimeter ( Part No. 6550 )